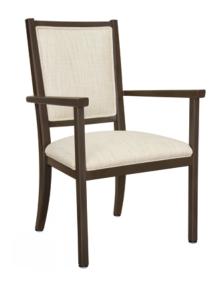

# pinetta

Dining

Sophisticated styling and supreme quality define Kwalu's Pinetta Chair. Modern tapered arms provide spacious comfort and ingress/egress support. Elegant and versatile, this chair boasts a stunning show frame back and piping on the seat cushion. It is also available with a handgrip, which is optional. Casters are optional on the Pinetta and may be added to the front legs only.

# Statement of Line

23.5W 25.25D 38H 26AH

**PIN121** 23.5W 25.25D 38H 26AH