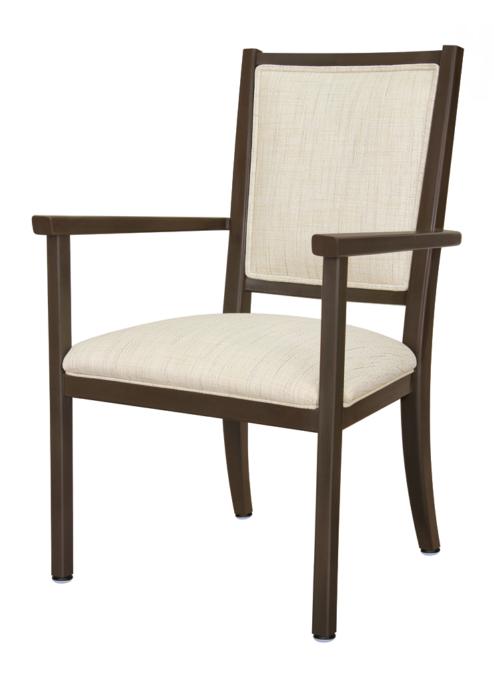

# pinetta

Dining

Sophisticated styling and supreme quality define Kwalu's Pinetta Chair. Modern tapered arms provide spacious comfort and ingress/egress support. Elegant and versatile, this chair boasts a stunning show frame back and piping on the seat cushion. It is also available with a handgrip, which is optional. Casters are optional on the Pinetta and may be added to the front legs only.

Model: PIN111 23.5W 25.25D 38H 20SW 19SD 19SH 26AH