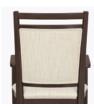

# pinetta

Dining

Sophisticated styling and supreme quality define Kwalu's Pinetta Chair. Modern tapered arms provide spacious comfort and ingress/egress support. Elegant and versatile, this chair boasts a stunning show frame back and piping on the seat cushion. It is also available with a handgrip, which is optional. Casters are optional on the Pinetta and may be added to the front legs only.

Model: PIN111 23.5W 25.25D 38H 20SW 19SD 19SH 26AH