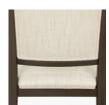

# pinetta

Dining

Sophisticated styling and supreme quality define Kwalu's Pinetta Chair. Modern tapered arms provide spacious comfort and ingress/egress support. Elegant and versatile, this chair boasts a stunning show frame back and piping on the seat cushion. It is also available with a handgrip, which is optional. Casters are optional on the Pinetta and may be added to the front legs only.

Model: PIN111 23.5W 25.25D 38H 20SW 19SD 19SH 26AH