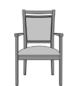

# pinetta

Dining

Sophisticated styling and supreme quality define Kwalu's Pinetta Chair. Modern tapered arms provide spacious comfort and ingress/egress support. Elegant and versatile, this chair boasts a stunning show frame back and piping on the seat cushion. It is also available with a handgrip, which is optional. Casters are optional on the Pinetta and may be added to the front legs only.

Model: PIN111 23.5W 25.25D 38H 20SW 19SD 19SH 26AH